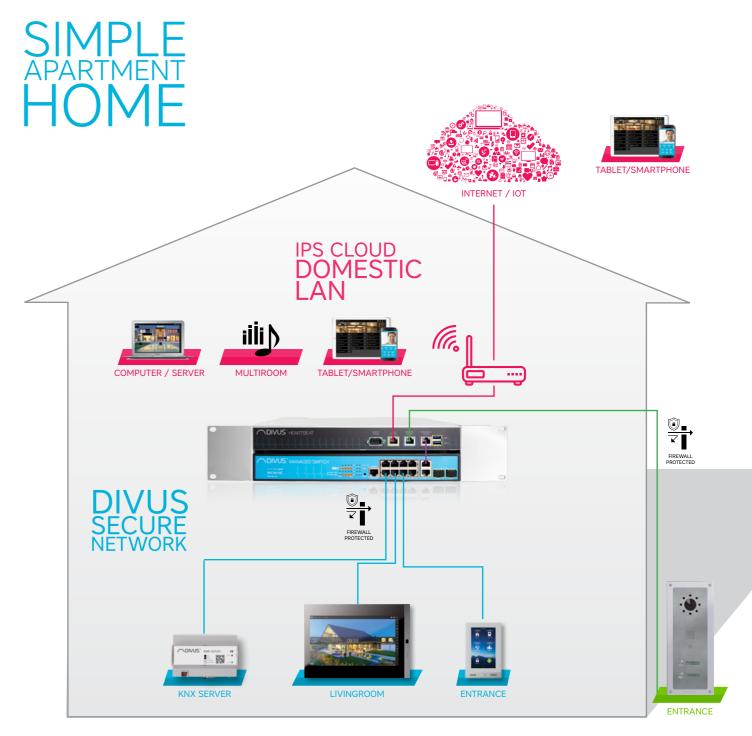

## SECURE & STABLE BUILDING NETWORK

DIVUS SECURE NETWORK

A stable and protected connection between the connected DIVUS devices in a secured segment. Also 3rd-party products for building automation are compatible and can be integrated in the secure network segment.

Other network devices, that are not part of the secure network and/ or building automation system should be connected to the usual LAN network and independently secured.

RESIDENTIAL INTERCOM

The intercom system, in which internal and external devices interact, is protected by a firewall via its own port and is therefore completely safe while still offering an unrestricted functionality.

DIVUS HEARTBEAT controls your entire network. To have a secure and stable network all devices of your building automation system should be connected to the DIVUS HEARTBEAT.